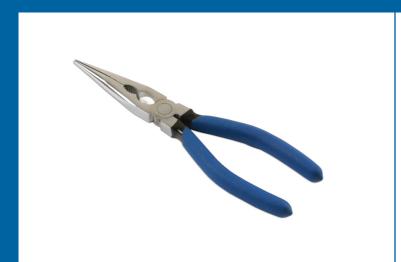

## Long Nose Pliers 210mm

Long nose pliers, compact size, 210mm long, with serrated grip jaws and a jaw capacity of 67mm. The pliers have ergonomic, soft grip handles and chromed nickel steel construction with slim polished jaws and integrated wire cutters. Also available in a smaller size, please see Part No. 4817 (150mm).

## **Additional Information**

- Length: 210mm; jaw opening: 67mm; tip size: 2mm.
- · Long jaws provide access into difficult to reach areas, with small tips to easily grip small objects.
- · Integral wire cutter.
- · Dipped, soft handle grips.
- Durable chromed nickel construction.