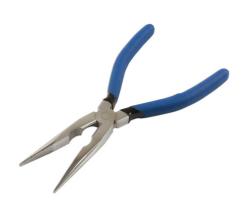

## Long Nose Pliers 210mm

Long nose pliers, compact size, 210mm long, with serrated grip jaws and a jaw capacity of 67mm. The pliers have ergonomic, soft grip handles and chromed nickel steel construction with slim polished jaws and integrated wire cutters. Also available in a smaller size, please see Part No. 4817 (150mm).

## **Additional Information**

- Length: 210mm; jaw opening: 67mm; tip size: 2mm.
- · Long jaws provide access into difficult to reach areas, with small tips to easily grip small objects.
- · Integral wire cutter.
- · Dipped, soft handle grips.
- Durable chromed nickel construction.